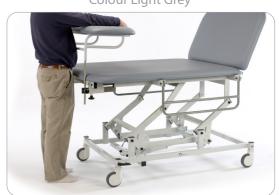

Model ST4642 Shown with optional Side Support Rails and Hand Support Loops Colour Light Grey

Models

Model ST4642

Colour Sky Blue

ST4642 ST4642W