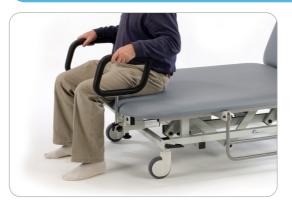

## **Optional Accessories**

| 6004  |
|-------|
| 6057  |
| -2WF  |
| -EPFS |
| 6074  |
| 9002P |
| 6041  |
| 6012  |
| 6013  |

Breathing Hole & Plug Battery Back-Up Double Foot Switch Perimeter Foot Switch Side Support Rails Side Support Rail Cushions Side Support Loops Upper and Lower Limb Support Patient Support Loops