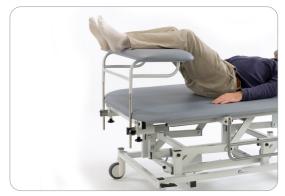

Model ST4642 Shown with optional Side Support Rails and Patient Limb Support Colour Light Grey