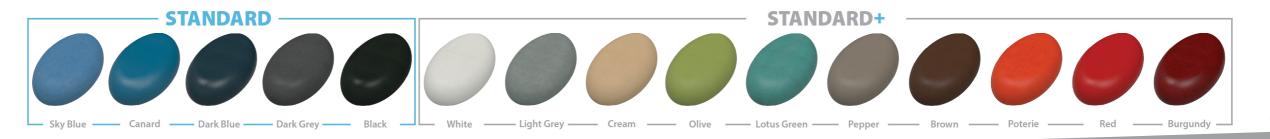

is a choice of models with either single or dual foot sections, all with a safe working load and lifting capacity of 325Kg (715lbs).



SM3583

Electric height, backrest and single foot

SM3584



## **Standard Features**

- Safe working load and lifting capacity of 325Kg (715lbs)
- Retractable wheel design with adjustable foot for stability

- Purpose made precision bearings on all pivot points
- Clearance beneath frame for mobile hoist
- Hand switch fitted as standard



Dual Adjustable Electric Footrests on SM3584

## **Optional Accessories**

**6005** Paper roll holder

Head support cushion

Side support loops (Pair)

Side support rails (Pair)

**9002P** Side support rail cushions (Pair) Triple foot switch for SM3583

Quad foot switch for SM3584



**Available Upholstery Colours:**