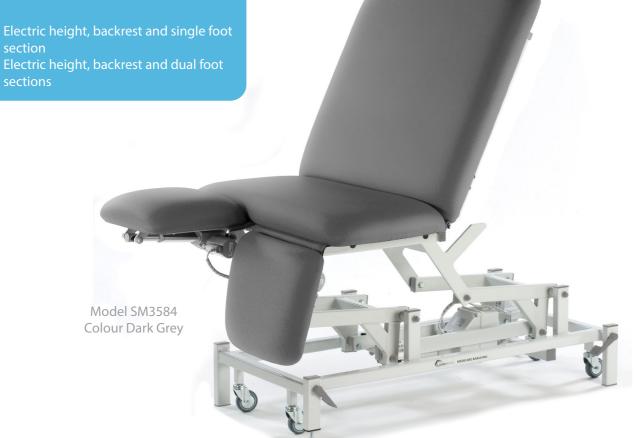

## Medicare Bariatric Drop End Couch

The Bariatric Drop End Couches feature electric independently operated foot sections for effortless positioning for various lower limb procedures. The electric backrest supports the patient in the sitting position. There is a choice of models with either single or dual foot sections, all with a safe working load and lifting capacity of 325Kg (715lbs).

## **Standard Features**

- Safe working load and lifting capacity of 325Kg (715lbs)
- Retractable wheel design with adjustable foot for stability

- Purpose made precision bearings on all pivot points
- Clearance beneath frame for mobile hoist
- Hand switch fitted as standard