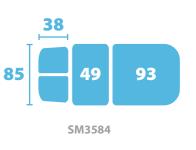

SM3583

Electric height, backrest and single foot

SM3584

Dual Adjustable Electric Footrests on SM3584