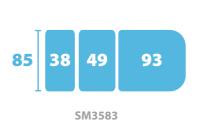

SM3583

Electric height, backrest and single foot

SM3584

## **Standard Features**

- Safe working load and lifting capacity of 325Kg (715lbs)
- Retractable wheel design with adjustable foot for stability

- Purpose made precision bearings on all pivot points
- Clearance beneath frame for mobile hoist
- Hand switch fitted as standard