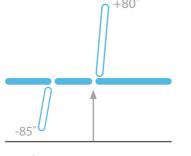

Height range 50cm to 105cm

## Medicare Bariatric Drop End Couch

The Bariatric Drop End Couches feature electric independently operated foot sections for effortless positioning for various lower limb procedures. The electric backrest supports the patient in the sitting position. There is a choice of models with either single or dual foot sections, all with a safe working load and lifting capacity of 325Kg (715lbs).