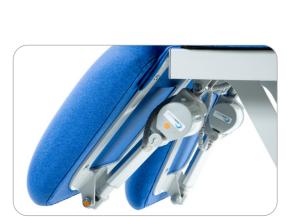

Height range 50cm to 105cm

## Medicare Bariatric Drop End Couch









The Bariatric Drop End Couches feature electric independently operated foot sections for effortless positioning for various lower limb procedures. The electric backrest supports the patient in the sitting position. There is a choice of models with either single or dual foot sections, all with a safe working load and lifting capacity of 325Kg (715lbs).



SM3583

Electric height, backrest and single foot

SM3584



## **Standard Features**

- Safe working load and lifting capacity of 325Kg (715lbs)
- Retractable wheel design with adjustable foot for stability

- Purpose made precision bearings on all pivot points
- Clearance beneath frame for mobile hoist
- Hand switch fitted as standard



Dual Adjustable Electric Footrests on SM3584

## **Optional Accessories**

**6005** Paper roll holder

Head support cushion

Side support loops (Pair)

Side support rails (Pair)

**9002P** Side support rail cushions (Pair) Triple foot switch for SM3583

Quad foot switch for SM3584



**Available Upholstery Colours:**