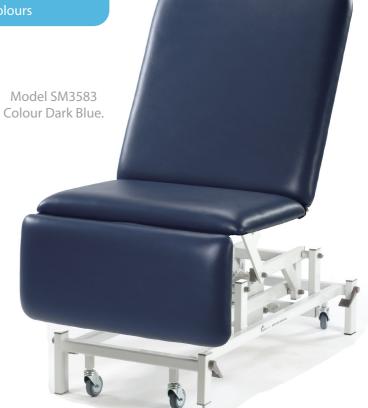

SM3583

Electric height, backrest and single foot

SM3584

## Medicare Bariatric Drop End Couch

The Bariatric Drop End Couches feature electric independently operated foot sections for effortless positioning for various lower limb procedures. The electric backrest supports the patient in the sitting position. There is a choice of models with either single or dual foot sections, all with a safe working load and lifting capacity of 325Kg (715lbs).